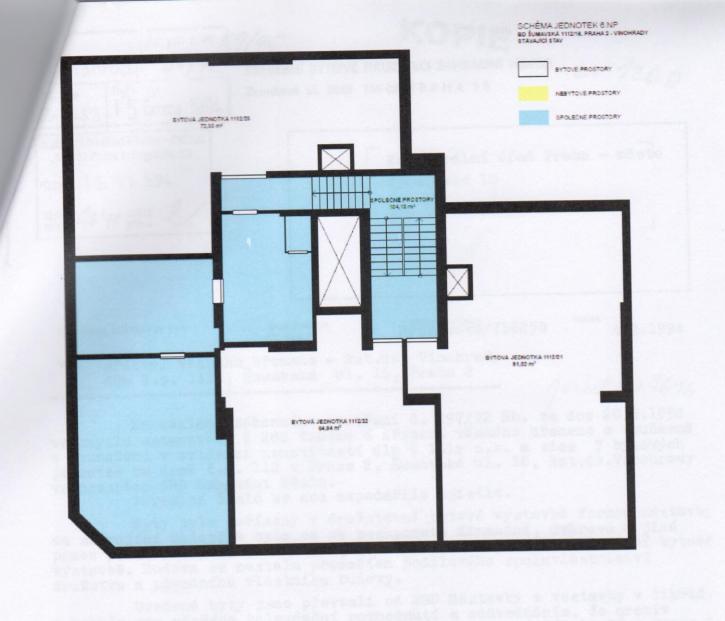

| 2.NP                         | plocha [m²] |
|------------------------------|-------------|
| název místnosti              | 27,05       |
| Chodba +Schodiště            | 27.05       |
| Celkem                       | 2,26        |
| Balkon                       | 2,20        |
|                              |             |
| 3.NP                         | 1 1 5 27    |
| název místnosti              | plocha [m²] |
| Chodba +Schodiště            | 27,54       |
| Celkem                       | 27,54       |
| Balkon                       | 2,26        |
|                              |             |
| Vlasancké plava v Pazembu se |             |
| 4.NP                         | plocha [m²] |
| název místnosti              | 27,47       |
| Chodba +Schodiště            |             |
| Celkem                       | 27,47       |
| Balkon                       | 2,26        |
| 5 ND                         |             |
| 5.NP<br>název místnosti      | plocha [m²] |
| Chodba +Schodiště            | 26,08       |
| Celkem                       | 26,08       |
|                              |             |
| 6.NP                         |             |
| název místnosti              | plocha [m²] |
| Chodba +Schodiště            | 26,08       |
| Prádelna                     | 19,70       |
| Sušárna                      | 19,35       |
| WC                           | 1           |
| Půda                         | 38          |
| Celkem                       | 104,13      |
|                              | 10 ( 0 7    |