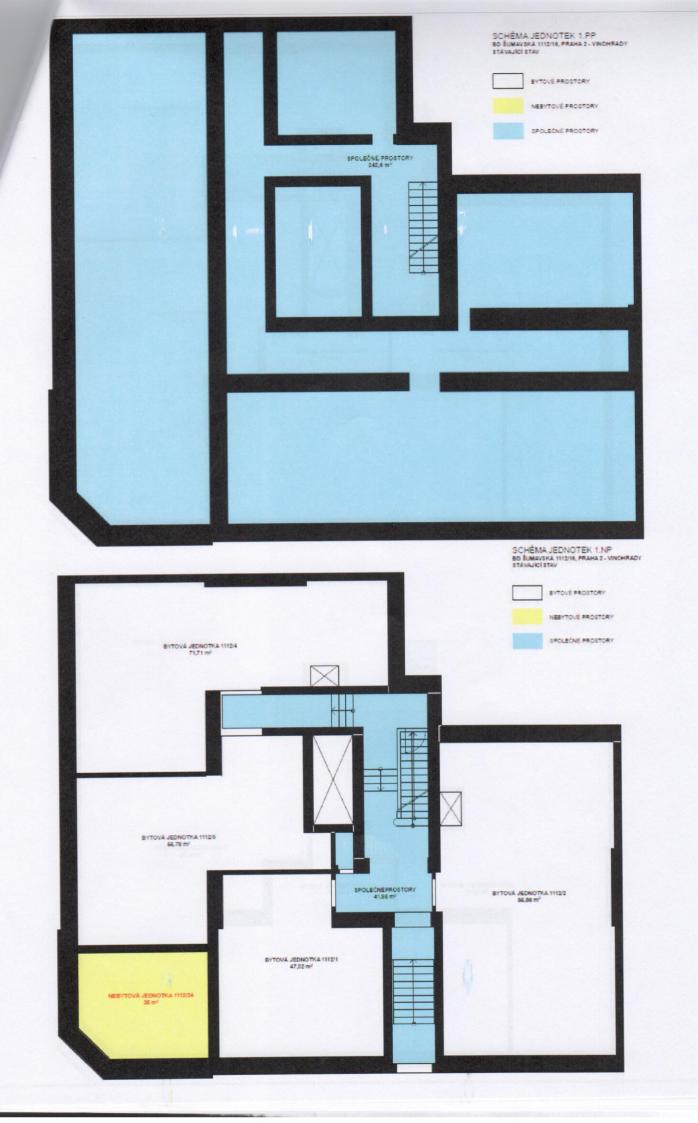

#### 1. PP

| název místnosti | plocha [m²] |  |
|-----------------|-------------|--|
| Chodba          | 52          |  |
| Schodiště       | 6,61        |  |
| Sklep           | 148         |  |
| Garáž           | 36          |  |
| Celkem          | 242,6       |  |
|                 |             |  |

#### 1 NP

| název místnosti | plocha [m²] |  |
|-----------------|-------------|--|
| Vstup           | 10,28       |  |
| Chodba          | 30,67       |  |
| Úklidová komora | 1,03        |  |
| Celkem          | 41,98       |  |

Celková výměra společných částí budovy je **496,85 m²** a jejich grafické vymezení je uvedeno v <u>Příloze č. 1</u> (Schémata všech jednotek a společných částí Domu v jednotlivých podlažích) tohoto prohlášení vlastníka.