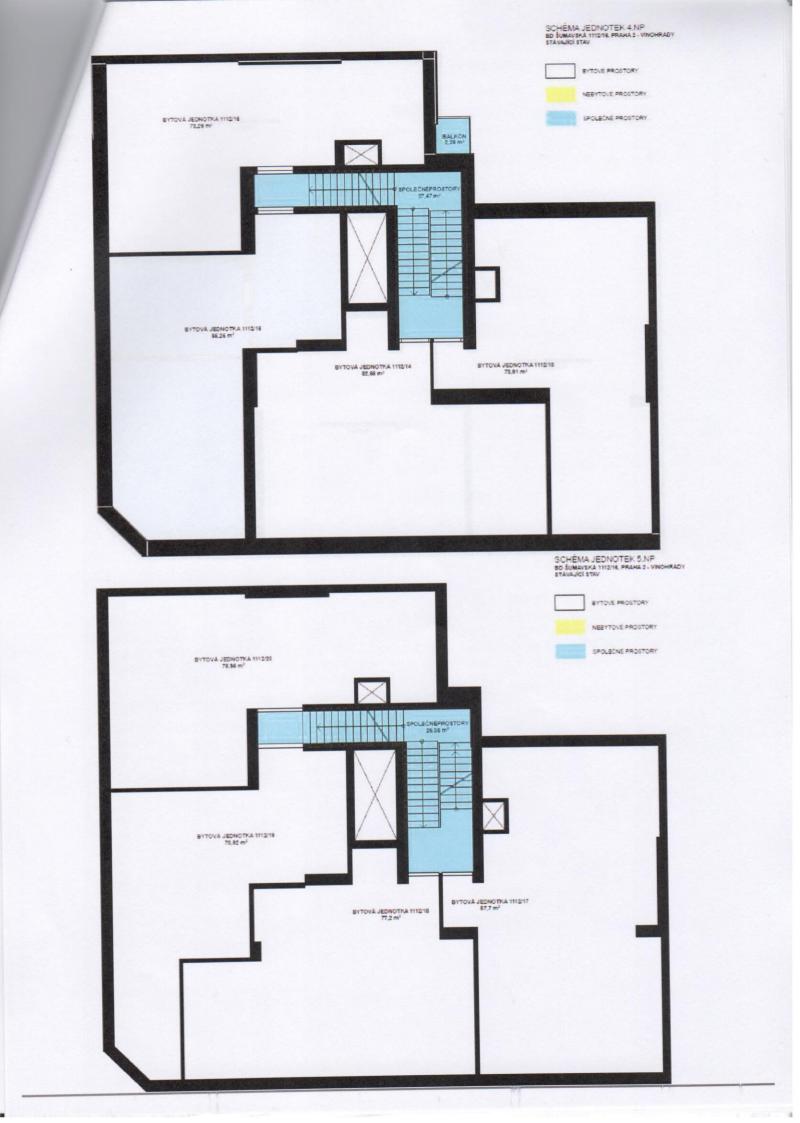

| 2.NP                         | plocha [m²] |
|------------------------------|-------------|
| název místnosti              | 27,05       |
| Chodba +Schodiště            | 27.05       |
| Celkem                       | 2,26        |
| Balkon                       | 2,20        |
|                              |             |
| 3.NP                         | 1 1 5 27    |
| název místnosti              | plocha [m²] |
| Chodba +Schodiště            | 27,54       |
| Celkem                       | 27,54       |
| Balkon                       | 2,26        |
|                              |             |
| Vlasancké plava v Pazembu se |             |
| 4.NP                         | plocha [m²] |
| název místnosti              | 27,47       |
| Chodba +Schodiště            |             |
| Celkem                       | 27,47       |
| Balkon                       | 2,26        |
| 5 ND                         |             |
| 5.NP<br>název místnosti      | plocha [m²] |
| Chodba +Schodiště            | 26,08       |
| Celkem                       | 26,08       |
|                              |             |
| 6.NP                         |             |
| název místnosti              | plocha [m²] |
| Chodba +Schodiště            | 26,08       |
| Prádelna                     | 19,70       |
| Sušárna                      | 19,35       |
| WC                           | 1           |
| Půda                         | 38          |
| Celkem                       | 104,13      |
|                              | 10 ( 0 7    |