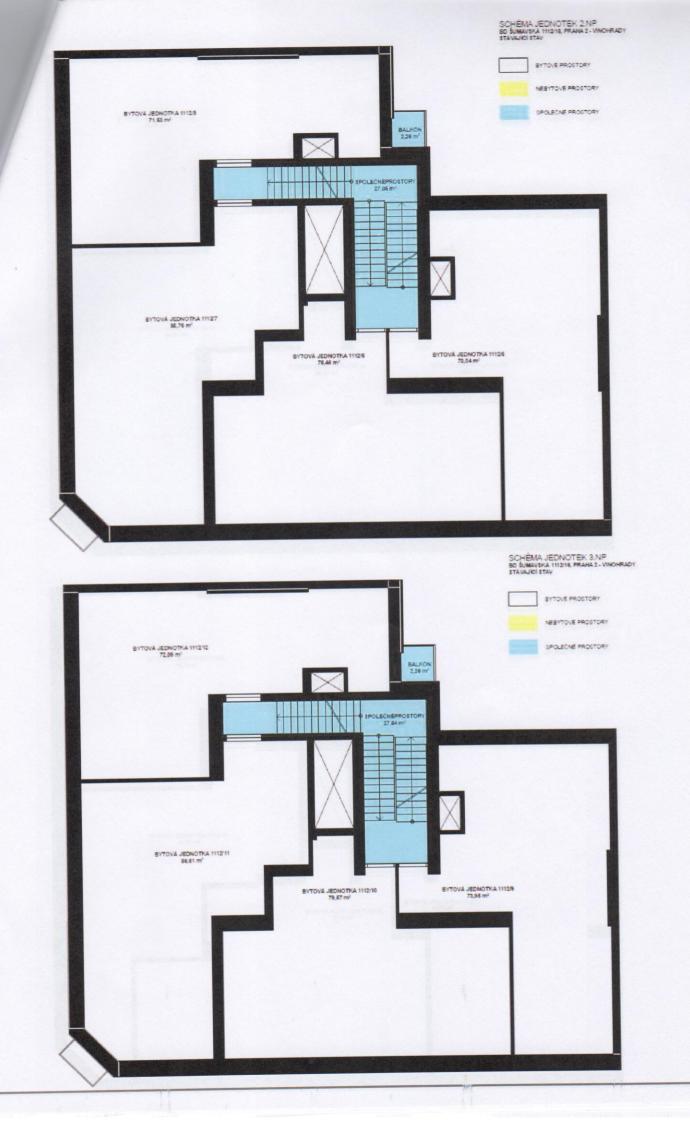

| 2.NP                         | plocha [m²] |
|------------------------------|-------------|
| název místnosti              | 27,05       |
| Chodba +Schodiště            | 27.05       |
| Celkem                       | 2,26        |
| Balkon                       | 2,20        |
|                              |             |
| 3.NP                         | 1 1 5 27    |
| název místnosti              | plocha [m²] |
| Chodba +Schodiště            | 27,54       |
| Celkem                       | 27,54       |
| Balkon                       | 2,26        |
|                              |             |
| Vlasancké plava v Pazembu se |             |
| 4.NP                         | plocha [m²] |
| název místnosti              | 27,47       |
| Chodba +Schodiště            |             |
| Celkem                       | 27,47       |
| Balkon                       | 2,26        |
| 5 ND                         |             |
| 5.NP<br>název místnosti      | plocha [m²] |
| Chodba +Schodiště            | 26,08       |
| Celkem                       | 26,08       |
|                              |             |
| 6.NP                         |             |
| název místnosti              | plocha [m²] |
| Chodba +Schodiště            | 26,08       |
| Prádelna                     | 19,70       |
| Sušárna                      | 19,35       |
| WC                           | 1           |
| Půda                         | 38          |
| Celkem                       | 104,13      |
|                              | 10 ( 0 7    |